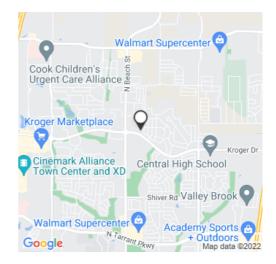

Across from Walmart Neighborhood Market

At busy intersection of N. Beach and Heritage Trace Pkwy

Delivery +-9 Mo after lease signing

Tenant can design the interior