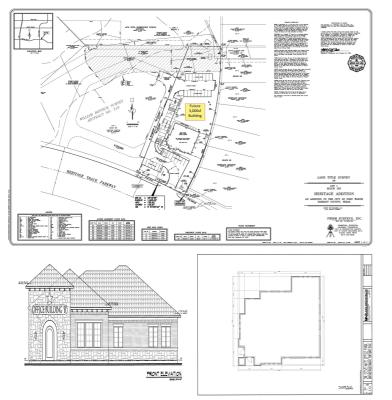

# 4601 Heritage Trace Pkwy - 3,000sf proposed bldg

## 4601 Heritage Trace Pkwy, Fort Worth, TX 76244

Total SF: 3,000 Available: 3,000 SF Class: A

### **Features**

 $\ensuremath{\mathsf{Pre-Leasing}}$  up to 3,000sf in medical / office building in Keller / N. Fort Worth

There are several family-centric communities needing YOUR services in the area

Across from Walmart Neighborhood Market

At busy intersection of N. Beach and Heritage Trace Pkwy

Delivery +-9 Mo after lease signing

Tenant can design the interior