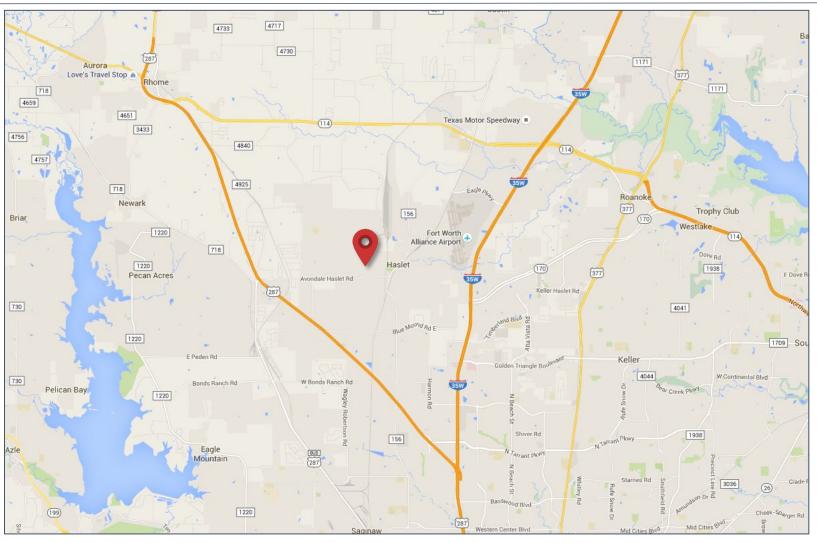

Location

OFFICE EQUITY SOLUTIONS

301 FM 156 \* Haslet, Texas 76052

- SH 170 will be expanded to intersect with FM 156 at the site.
- After the expansion, the land will be on the hard corner of FM 156 and SH 170.