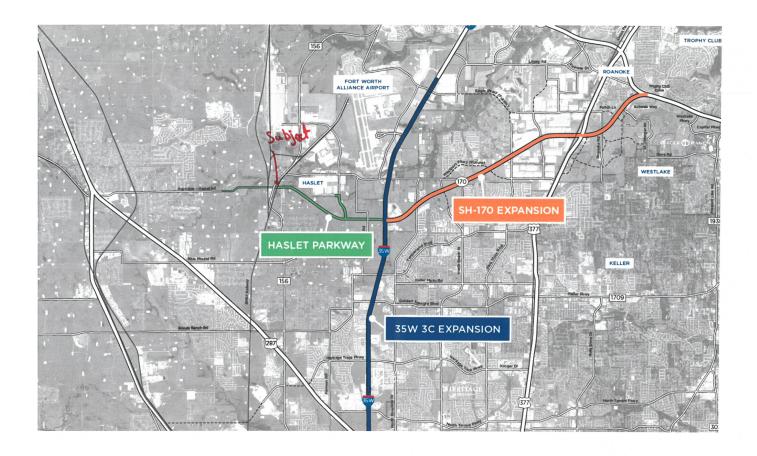

Location

OFFICE EQUITY SOLUTIONS

301 FM 156 \* Haslet, Texas 76052

- SH 170 will be expanded to intersect with FM 156 at the site.
- After the expansion, the land will be on the hard corner of FM 156 and SH 170.