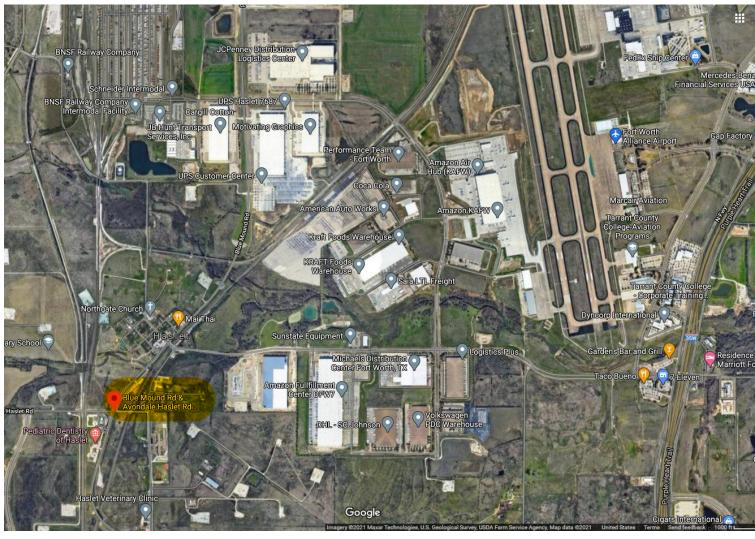

Location

OFFICE EQUITY SOLUTIONS

301 FM 156 \* Haslet, Texas 76052

- SH 170 will be expanded to intersect with FM 156 at the site.
- After the expansion, the land will be on the hard corner of FM 156 and SH 170.