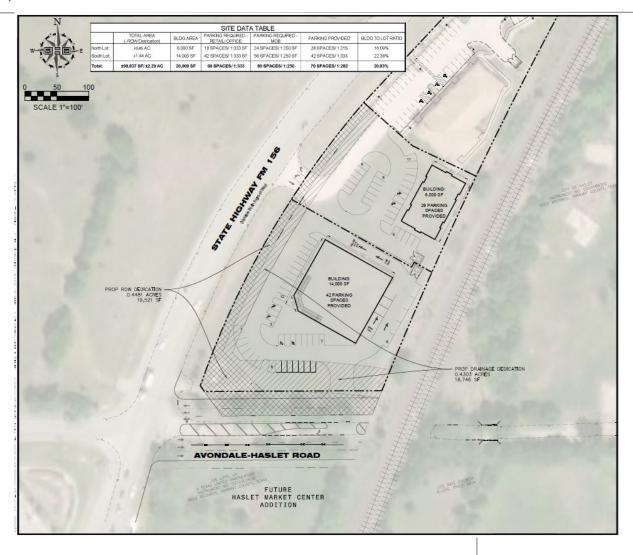

301 FM 156 \* Haslet, Texas 76052

FOR MORE INFORMATION:

T 817-416-3981 F 817-416-8372 WWW.OFFICEEQUITYSOLUTIONS.COM Property Overview

- +-1.84acres Available

-Rate: \$24.50psf

- Zoning: Commercial

### Property Highlights

- -Easy access to Fm 156, Highway 287, and I-35W
- -Close to Alliance Airport
- -Utilities and some site paving included

**OFFICE EQUITY SOLUTIONS** 

301 FM 156 \* Haslet, Texas 76052