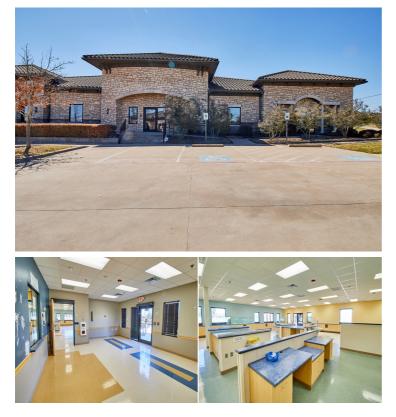

## 1200 Paluxy Medical Circle #100

1200 Paluxy Medical Circle, Granbury, TX 76048

Total SF: 8,000 Available: 6,319 SF Min Contiguous SF: 2,000 Max Contiguous SF: 6,319 Class: B Rental Rate PSF / NNN: \$20.85 PSF/Year

# Features

6,319sf available for immediate move-in. Former dialysis clinic, so large open space with workstations, plus 3 exam rooms, a nurse's office, private office, conference room and break room. See the floor plan attached to this listing. Located 1/2 mile from Lake Granbury Medical Center, this building is inside the Granbury / Glen Rose medical beltway... a great place for your practice to grow. accuracy thereof. The presentation of this real estate information is subject to errors; omissions; change of price; prior sale or lease; or withdrawal without notice.